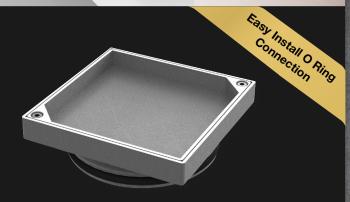

### BERMUDA TILE INSERT CLEAR OUT SQUARE

### FLOOR WASTE

A fabulous new addition to the timeless Bermuda range is the sleek Bermuda Tile Insert Clear Out - a modern and stylish waste solution that seamlessly integrates with your tiled flooring. This innovative design allows for easy access to your drainage system while maintaining a cohesive and elegant look throughout your tiled space.

### **FEATURES & BENEFITS**

- ✓ Constructed from Chrome plated brass
- ☑ Suitable for 100mm DWV Pipe
- ☑ Easy installation with a convenient push in O-ring seal
- Another concealed O-ring creates a secure, gas tight seal between the tile insert and the clear out body