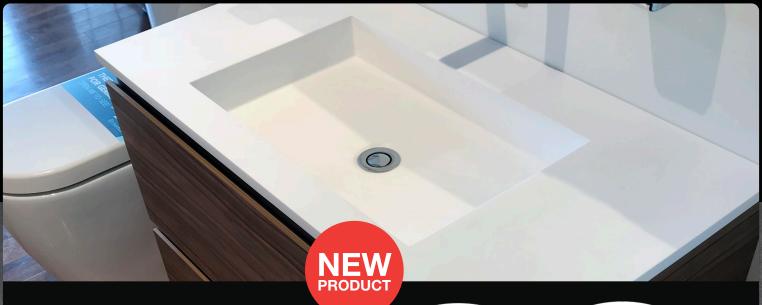

### 316 STAINLESS STEEL DOWN®

**PLUG & WASTES** 

- ☑ Basin Pop Down® 40mm suits basins with 32mm or 40mm outlet, with or without overflow
- ☑ Marine / Hospital Grade 316 Stainless Steel construction
- ✓ Innovative quick remove mechanism for drain access and cleaning
- ☑ Lifetime replacement warranty on mechanism
- ☑ Worldwide Patent Granted or Pending