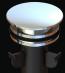

**OPEN** in the flush position. Looks better. Is better!

**CLOSED** in the down position.

21851.12

self-lubricating/ anti jam acetal mechanism.

Revolutionary

Cast SS316 construction provides a tough working surface with the familiar lustre of stainless steel and the biological cleanability of glass.