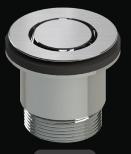

### 316 STAINLESS STEEL DOWN®

**PLUG & WASTES** 

- ☑ Basin Pop Down® 40mm suits basins with 32mm or 40mm outlet, with or without overflow
- ☑ Marine / Hospital Grade 316 Stainless Steel construction
- ✓ Innovative quick remove mechanism for drain access and cleaning
- ☑ Lifetime replacement warranty on mechanism
- ☑ Worldwide Patent Granted or Pending

**OPEN** in the flush position. Looks better. Is better!

**CLOSED** in the down position.

21851.12

self-lubricating/ anti jam acetal mechanism.

Revolutionary

Cast SS316 construction provides a tough working surface with the familiar lustre of stainless steel and the biological cleanability of glass.