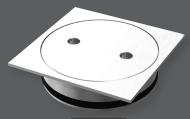

## 316 STAINLESS STEEL **CLEAROUT PUSH IN**

316 Stainless Steel Clearout is anti corrosive and chemical resistant. Suitable for commercial applications - Health / Aged Care and other environments where harsh chemicals may be used.