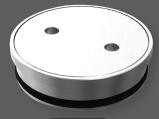

Bermuda Channels

13601.12

13603.12

316 Stainless Steel Tile Insert

13101.12 316 SS Round

13201.12

316 SS Square

13301.12