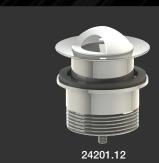

21851.12

316 STAINLESS STEEL BASIN POP DOWN®

21853.12

316 STAINLESS STEEL BATH BEND POP DOWN® WITH CONNECTOR

21854.12

316 STAINLESS STEEL POP DOWN® "BATHDINGER"

13501.12

13511.12