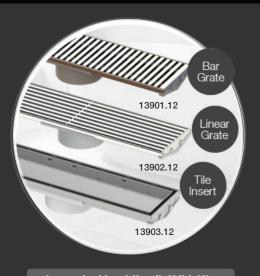

Bermuda Channels

13601.12

13603.12

316 Stainless Steel Tile Insert

13101.12 316 SS Round

13201.12

316 SS Square

13301.12