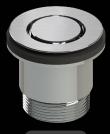

## 316 STAINLESS STEEL **CLEAROUT PUSH IN**

316 Stainless Steel Clearout is anti corrosive and chemical resistant. Suitable for commercial applications - Health / Aged Care and other environments where harsh chemicals may be used.