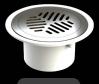

# **BOUNTY BRASSWARE 316 STAINLESS STEEL RANGE**

The Bounty Brassware 316 Stainless Steel Floor Waste range gives the greatest peace of mind of any floor waste available. Made from marine grade 316 Stainless Steel, these grates will not rust, peel or tarnish.

Bermuda Channels

13601.12

13603.12

316 Stainless Steel Tile Insert

13101.12 316 SS Round

13201.12

316 SS Square

13301.12