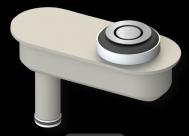

# 316 STAINLESS STEEL POP DOWN COMMERCIAL RANGE

Thanks to its innovative, patented design the Pop Down® waste sits flush in its open position providing a clean, consistent look throughout your bathroom. The Pop Down® plug mechanism can be easily removed for cleaning and maintenance, and comes with a life time warranty. Looks Better. Is Better!

21851.12

316 STAINLESS STEEL BASIN POP DOWN®

21853.12

316 STAINLESS STEEL BATH BEND POP DOWN® WITH CONNECTOR

21854.12

316 STAINLESS STEEL POP DOWN® "BATHDINGER"

13501.12

13511.12