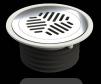

# 316 STAINLESS STEEL POP DOWN COMMERCIAL RANGE

Thanks to its innovative, patented design the Pop Down® waste sits flush in its open position providing a clean, consistent look throughout your bathroom. The Pop Down® plug mechanism can be easily removed for cleaning and maintenance, and comes with a life time warranty. Looks Better. Is Better!

21851.12

316 STAINLESS STEEL BASIN POP DOWN®

21853.12

316 STAINLESS STEEL BATH BEND POP DOWN® WITH CONNECTOR

21854.12

316 STAINLESS STEEL POP DOWN® "BATHDINGER"

13501.12

13511.12