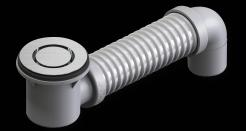

21851.12

316 STAINLESS STEEL BASIN POP DOWN®

21853.12

316 STAINLESS STEEL BATH BEND POP DOWN® WITH CONNECTOR

21854.12

316 STAINLESS STEEL POP DOWN® "BATHDINGER"

13501.12

13511.12