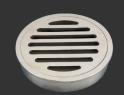

Bermuda Channels

13601.12

13603.12

316 Stainless Steel Tile Insert

13101.12 316 SS Round

13201.12

316 SS Square

13301.12