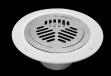

## 316 STAINLESS STEEL **CLEAROUT PUSH IN**

316 Stainless Steel Clearout is anti corrosive and chemical resistant. Suitable for commercial applications - Health / Aged Care and other environments where harsh chemicals may be used.