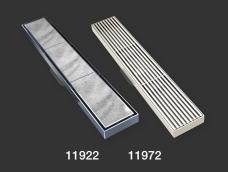

Bermuda Channels

13601.12

13603.12

316 Stainless Steel Tile Insert

13101.12 316 SS Round

13201.12

316 SS Square

13301.12