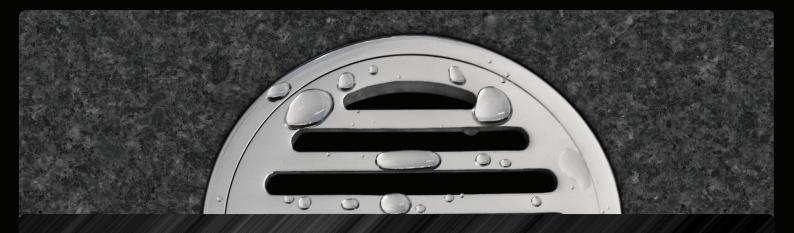

# **BOUNTY BRASSWARE 316 STAINLESS STEEL RANGE**

The Bounty Brassware 316 Stainless Steel Floor Waste range gives the greatest peace of mind of any floor waste available. Made from marine grade 316 Stainless Steel, these grates will not rust, peel or tarnish.