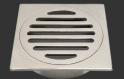

# ART INTERNATIONAL PLUMBING & BATHROOMWARE

# PLUMBING & BATHROOMWARE



# **BOUNTY BRASSWARE 316 STAINLESS STEEL RANGE**

The Bounty Brassware 316 Stainless Steel Floor Waste range gives the greatest peace of mind of any floor waste available. Made from marine grade 316 Stainless Steel, these grates will not rust, peel or tarnish.





Bermuda Channels



13601.12



13603.12

316 Stainless Steel Tile Insert



13101.12 316 SS Round



13201.12

316 SS Square



13301.12

316 SS Square on Square Megaflex™



SS316 P&W Anti Vandal/Constant Flow



Long As You Like (LAYL) Kit





# 316 STAINLESS STEEL POP DOWN COMMERCIAL RANGE





Thanks to its innovative, patented design the Pop Down® waste sits flush in its open position providing a clean, consistent look throughout your bathroom. The Pop Down® plug mechanism can be easily removed for cleaning and maintenance, and comes with a life time warranty. Looks Better. Is Better!



21851.12

316 STAINLESS STEEL BASIN POP DOWN®



21853.12

316 STAINLESS STEEL BATH BEND POP DOWN® WITH CONNECTOR



21854.12

316 STAINLESS STEEL POP DOWN® "BATHDINGER"



13501.12



13511.12

## 316 STAINLESS STEEL **CLEAROUT PUSH IN**

316 Stainless Steel Clearout is anti corrosive and chemica