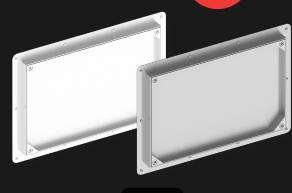

## **BERMUDA TILE INSERT BATH ACCESS PANEL** 300x200mm

Elevate your bathroom with the Bermuda Tile Insert Bath Access Panel which provides seamless access to plumbing and electrical systems concealed within walls. Its innovative design features a centre tile recess that allows coordinated tiling, making it blend perfectly with the surrounding wall tiles. This creates a sleek look disappearing into the overall decor, while ensuring easy maintenance access.

- **FEATURES &** BENEFITS
- Seamless Aesthetic
- Easy Access
- Easy installation
  - Constructed from Hospital Grade **304 Stainless Steel**

52001

Note: Allen Key required to access.

ART AUSTRALIA PLUMBING & BATHROOMWARE