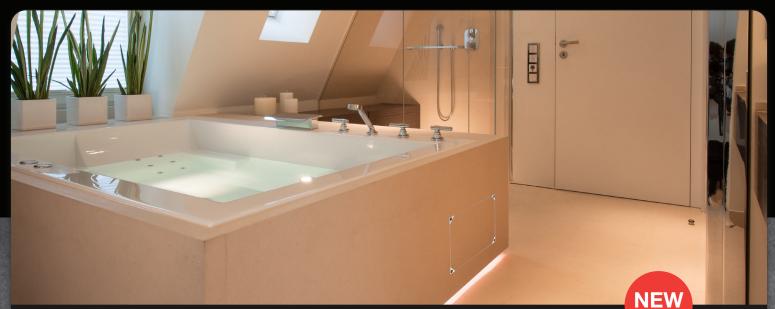

## **BERMUDA TILE INSERT BATH ACCESS PANEL** 300x200mm

Elevate your bathroom with the Bermuda Tile Insert Bath Access Panel which provides seamless access to plumbing and electrical systems concealed within walls. Its innovative design features a centre tile recess that allows coordinated tiling, making it blend perfectly with the surrounding wall tiles. This creates a sleek look disappearing into the overall decor, while ensuring easy maintenance access.