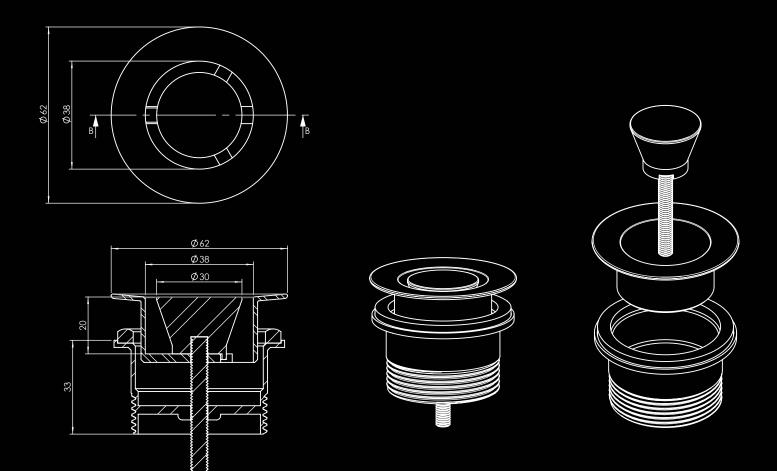

## **ANTI VANDAL/CONSTANT FLOW** 316 STAINLESS STEEL PLUG AND WASTE

The Bounty Bathroomware 316 Stainless Steel Anti Vandal Plug and Waste is anti-corrosive and chemical resistant. Suitable for commercial applications - Health/Aged Care/ Education and other environments where harsh chemicals may be used.

### **FEATURES & BENEFITS**

- ☑ 316 Commercial Grade Stainless Steel
- ☑ Innovative plug design
- ☑ Anti Vandal, durable, and reliable
- S Multiple applications
- Solution Without overflow capabilities

# ANTI VANDAL/CONSTANT FLOW 316 STAINLESS STEEL PLUG AND WASTE