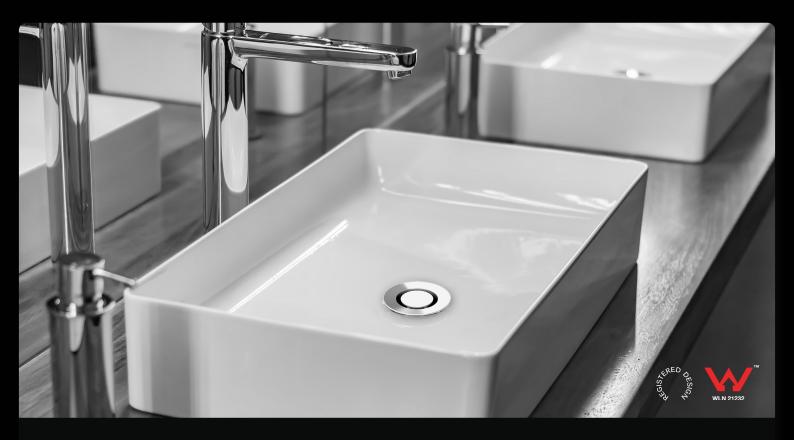

## **ANTI VANDAL/CONSTANT FLOW** 316 STAINLESS STEEL PLUG AND WASTE

The Bounty Bathroomware 316 Stainless Steel Anti Vandal Plug and Waste is anti-corrosive and chemical resistant. Suitable for commercial applications - Health/Aged Care/ Education and other environments where harsh chemicals may be used.

### **FEATURES & BENEFITS**

- ☑ 316 Commercial Grade Stainless Steel
- ☑ Innovative plug design
- ☑ Anti Vandal, durable, and reliable
- S Multiple applications
- Solution Without overflow capabilities