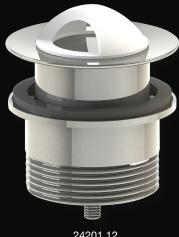

## **ANTI VANDAL/CONSTANT FLOW** 316 STAINLESS STEEL PLUG AND WASTE

The Bounty Bathroomware 316 Stainless Steel Anti Vandal Plug and Waste is anti-corrosive and chemical resistant. Suitable for commercial applications - Health/Aged Care/ Education and other environments where harsh chemicals may be used.

### **FEATURES & BENEFITS**

- ☑ 316 Commercial Grade Stainless Steel
- ☑ Innovative plug design
- ☑ Anti Vandal, durable, and reliable
- S Multiple applications
- Solution Without overflow capabilities

# ANTI VANDAL/CONSTANT FLOW 316 STAINLESS STEEL PLUG AND WASTE