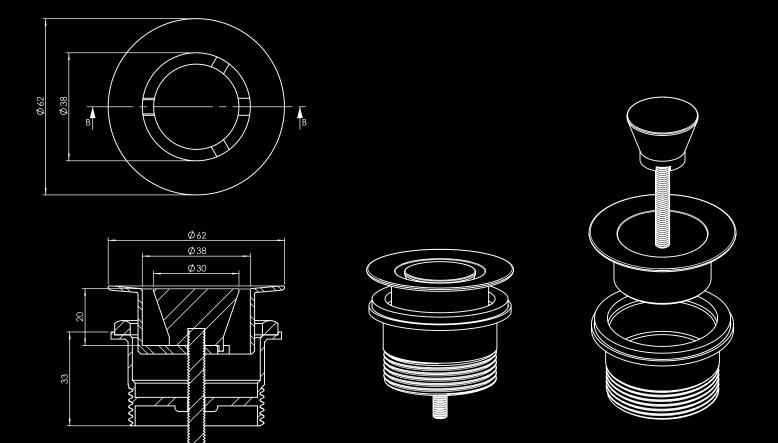

## PLUG & WASTE ANTI VANDAL/ CONSTANT FLOW

SS316 40mm

#### FEATURES & BENEFITS

- ☑ Commercial Grade 316 Stainless Steel
- ☑ Anti vandal (great for residential or commercial use)
- ☑ Innovative plug design
- Multiple installation applications.
  (32/40 with and without overflow)
- 🗹 Durable

### PLUG & WASTE ANTI VANDAL/CONSTANT FLOW

### SS316 40mm