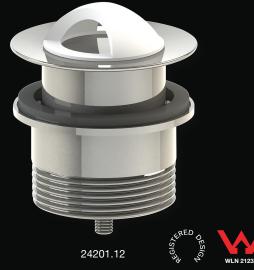

## PLUG & WASTE ANTI VANDAL/ CONSTANT FLOW

SS316 40mm

#### FEATURES & BENEFITS

- ☑ Commercial Grade 316 Stainless Steel
- ☑ Anti vandal (great for residential or commercial use)
- ☑ Innovative plug design
- Multiple installation applications.
  (32/40 with and without overflow)
- 🗹 Durable

### PLUG & WASTE ANTI VANDAL/CONSTANT FLOW

### SS316 40mm