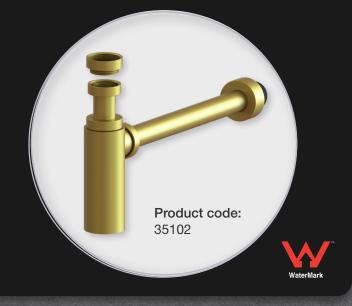

# **BOTTLE TRAP** 32/40mm

The Bounty Bathroomware Bottle Trap is designed to elegantly complement any bathroom. Simplistic in design while remaining highly functional and easy to install.

- Suits wall hung basins
- Produced in high quality brass
- Suits 32-40mm waste connection
- Watermark approved