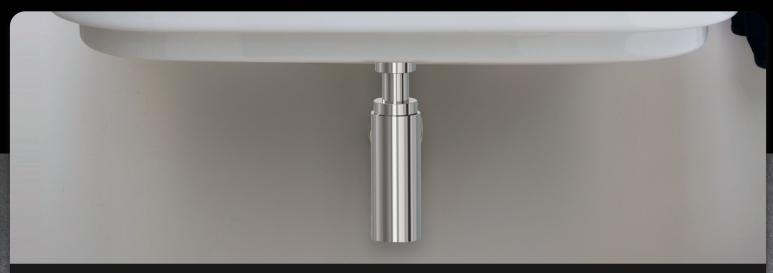

# **BOTTLE TRAP** 32/40mm

The Bounty Bathroomware Bottle Trap is designed to elegantly complement any bathroom. Simplistic in design while remaining highly functional and easy to install.

- Suits wall hung basins
- Produced in high quality brass
- Suits 32-40mm waste connection
- Watermark approved