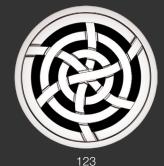

FEDERATION

122 STARFISH

PLAIT

RIPPLE

Available in 100mm and 80mm Round and Square.