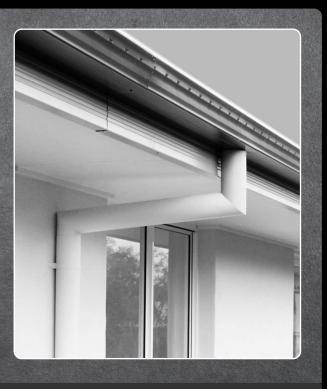

## Classic Downpipe System

UPVC fittings that make installation of architectural downpipes Quick and Easy! Your next project can now benefit from the stylish lines of the Art Plumbing Products Classic Downpipe System.

## FEATURES & BENEFITS

- Sefficient and easy to install
- Capture rainwater and still look good
- ☑ Next generation "invisible" joins give seamless look
- ☑ The affordable solution
- ☑ Uses standard 90mm stormwater pipe