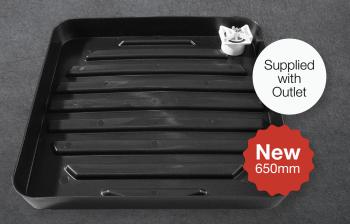

# **Hot Water Tray**

450mm x 450mm, 500mm x 500mm and 650mm x 650mm

The ribbed base keeps the hot water unit out of direct contact with water, any water is drained away using the Art Plumbing Products Outlet (connects to 40 or 50mm DWV) supplied with the Hot Water Tray.

#### **FEATURES & BENEFITS**

- ✓ Includes Outlet for connection to 40mm or 50mm pipe.
- ☑ Manufactured from heat resistant PP.
- ☑ Light weight

Available sizes: 450mm, 500mm and 650mm