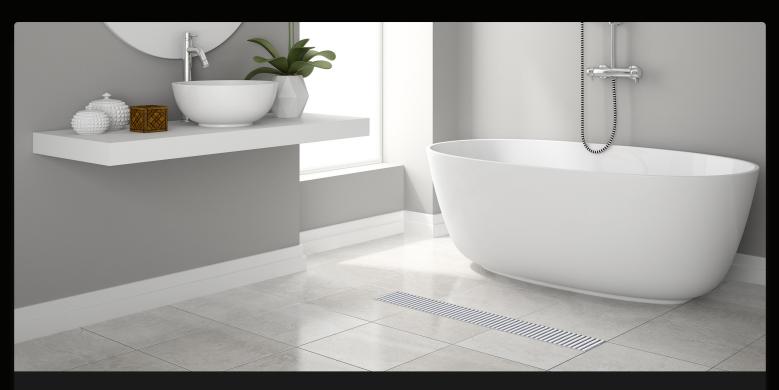

# LONG AS YOU LIKE (LAYL) KIT

The LAYL Channel allows you to customise a floor waste channel to suit the length of any application. Made from 316 SS, it is suitable for indoor or outdoor applications (shower, swimming pool etc).

- ☑ Available in Bar, Linear and Tile Insert
- ☑ 316 Stainless Steel
- Brushed Stainless Steel Finish
- ✓ Available in 1200mm
- ☑ Joining Kits available for channels exceeding 1200mm
- Outlet size included is 100mm (80mm & 50mm outlets available)
- ✓ Waste outlet that can be positioned along the channel length
- ☑ Hole saw included