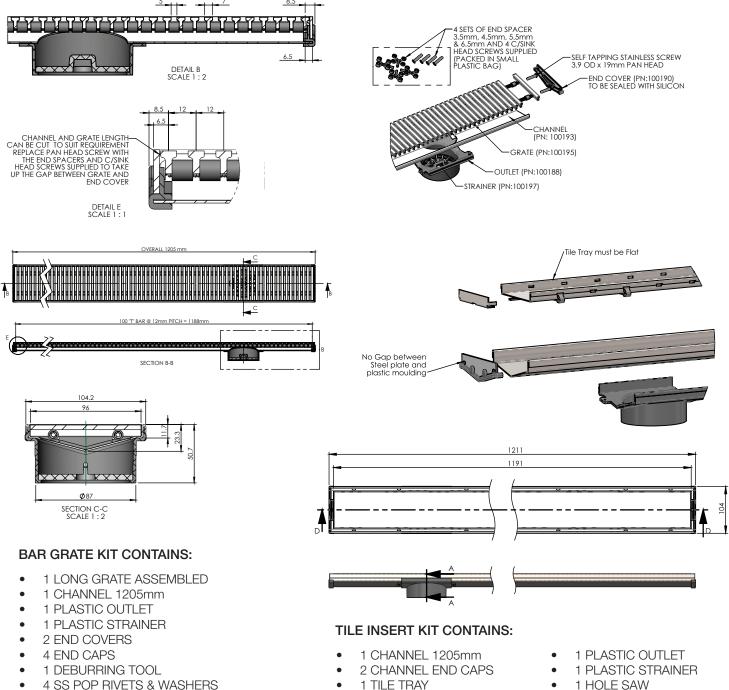

# LONG AS YOU LIKE (LAYL) KIT

The LAYL Channel allows you to customise a floor waste channel to suit the length of any application. Made from 316 SS, it is suitable for indoor or outdoor applications (shower, swimming pool etc).

- ☑ Available in Bar, Linear and Tile Insert
- ☑ 316 Stainless Steel
- Brushed Stainless Steel Finish
- ✓ Available in 1200mm
- ☑ Joining Kits available for channels exceeding 1200mm
- Outlet size included is 100mm (80mm & 50mm outlets available)
- ✓ Waste outlet that can be positioned along the channel length
- ☑ Hole saw included

### **Product Codes**

13901.12 - 1200mm SS316 LAYL Kit with Bar Grate 13902.12 - 1200mm SS316 LAYL Kit with Linear Grate 13903.12 - 1200mm SS316 LAYL Kit - Tile Insert

ART INTERNATIONAL PLUMBING & BATHROOMWARE

## **316 STAINLESS STEEL** LONG AS YOU LIKE KIT

1 HOLE SAW

- 2 TILE TRAY CAPS
- 9 TILE TRAY PLASTIC LEGS
- **1 DEBURRING TOOL**
- **4 SS POP RIVETS**