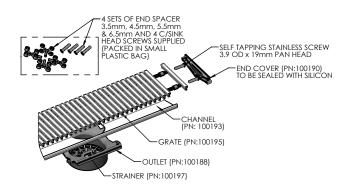

#### **BAR GRATE KIT CONTAINS:**

- 1 LONG GRATE ASSEMBLED
- 1 CHANNEL 1205mm
- 1 PLASTIC OUTLET
- 1 PLASTIC STRAINER
- 2 END COVERS
- 4 END CAPS
- 1 DEBURRING TOOL
- 4 SS POP RIVETS & WASHERS
- 1 HOLE SAW

#### LINEAR GRATE KIT CONTAINS:

- 1 LINEAR GRATE
- 1 LINEAR GRATE END CAPS
- 1 CHANNEL 1205mm
- 1 PLASTIC OUTLET
- 1 PLASTIC STRAINER
- 2 END CAPS
- 1 DEBURRING TOOL
- 4 SS POP RIVETS
- 1 HOLE SAW

134 Gilba Road Girraween, NSW 2145 sales@artaust.com.au | www.artaust.com.au Phone: 02 9636 2131 | Fax: 02 9636 2498