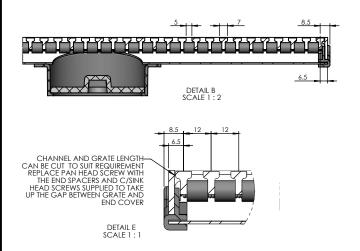

#### **BAR GRATE KIT CONTAINS:**

- 1 LONG GRATE ASSEMBLED
- 1 CHANNEL 1205mm
- 1 PLASTIC OUTLET
- 1 PLASTIC STRAINER
- 2 END COVERS
- 4 END CAPS
- 1 DEBURRING TOOL
- 4 SS POP RIVETS & WASHERS
- 1 HOLE SAW

#### LINEAR GRATE KIT CONTAINS:

- 1 LINEAR GRATE
- 1 LINEAR GRATE END CAPS
- 1 CHANNEL 1205mm
- 1 PLASTIC OUTLET
- 1 PLASTIC STRAINER
- 2 END CAPS
- 1 DEBURRING TOOL
- 4 SS POP RIVETS
- 1 HOLE SAW

134 Gilba Road Girraween, NSW 2145 sales@artaust.com.au | www.artaust.com.au Phone: 02 9636 2131 | Fax: 02 9636 2498