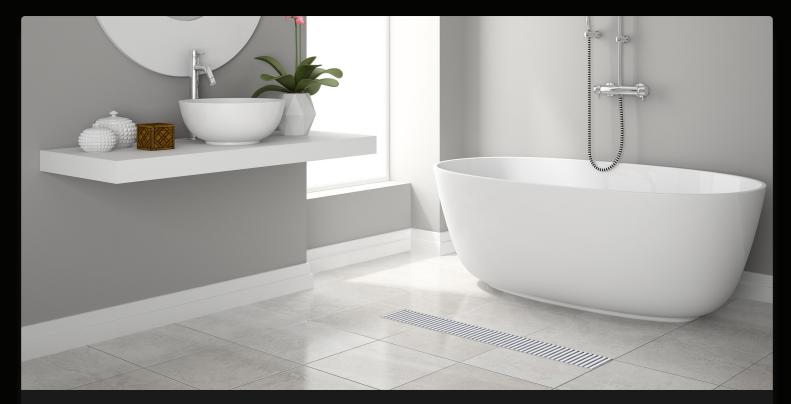

### LONG AS YOU LIKE (LAYL) KIT

The LAYL Channel allows you to customise a floor waste channel to suit the length of any application. Made from 316 SS, it is suitable for indoor or outdoor applications (shower, swimming pool etc).