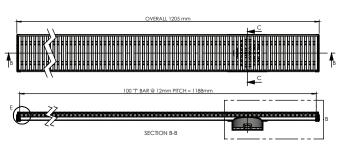

- ☑ Available in Bar, Linear and Tile Insert
- 316 Stainless Steel
- ✓ Available in 1200mm
- ✓ Joining Kits available for channels exceeding 1200mm
- ✓ Outlet size included is 100mm (80mm & 50mm outlets available)
- Waste outlet that can be positioned along the channel length
- ✓ Hole saw included

#### **BAR GRATE KIT CONTAINS:**

- 1 LONG GRATE ASSEMBLED
- 1 CHANNEL 1205mm
- 1 PLASTIC OUTLET
- 1 PLASTIC STRAINER
- 2 END COVERS
- 4 END CAPS
- 1 DEBURRING TOOL
- 4 SS POP RIVETS & WASHERS
- 1 HOLE SAW

#### LINEAR GRATE KIT CONTAINS:

- 1 LINEAR GRATE
- 1 LINEAR GRATE END CAPS
- 1 CHANNEL 1205mm
- 1 PLASTIC OUTLET
- 1 PLASTIC STRAINER
- 2 END CAPS
- 1 DEBURRING TOOL
- 4 SS POP RIVETS
- 1 HOLE SAW

134 Gilba Road Girraween, NSW 2145 sales@artaust.com.au | www.artaust.com.au Phone: 02 9636 2131 | Fax: 02 9636 2498