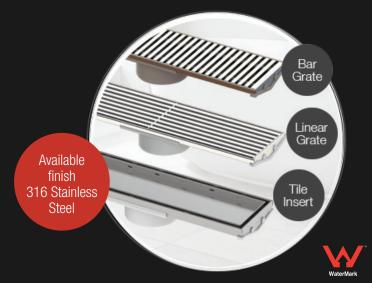

- ☑ Available in Bar, Linear and Tile Insert
- 316 Stainless Steel
- ✓ Available in 1200mm
- ✓ Joining Kits available for channels exceeding 1200mm
- ✓ Outlet size included is 100mm (80mm & 50mm outlets available)
- Waste outlet that can be positioned along the channel length
- ✓ Hole saw included

#### **Product Codes**

13901.12 - 1200mm SS316 LAYL Kit with Bar Grate 13902.12 - 1200mm SS316 LAYL Kit with Linear Grate

13903.12 - 1200mm SS316 LAYL Kit - Tile Insert