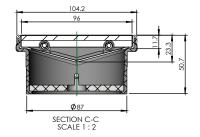

#### **Product Codes**

13901.12 - 1200mm SS316 LAYL Kit with Bar Grate 13902.12 - 1200mm SS316 LAYL Kit with Linear Grate

13903.12 - 1200mm SS316 LAYL Kit - Tile Insert

#### LINEAR GRATE KIT CONTAINS:

- 1 LINEAR GRATE
- 1 LINEAR GRATE END CAPS
- 1 CHANNEL 1205mm
- 1 PLASTIC OUTLET
- 1 PLASTIC STRAINER
- 2 END CAPS
- 1 DEBURRING TOOL
- 4 SS POP RIVETS
- 1 HOLE SAW

134 Gilba Road Girraween, NSW 2145 sales@artaust.com.au | www.artaust.com.au Phone: 02 9636 2131 | Fax: 02 9636 2498