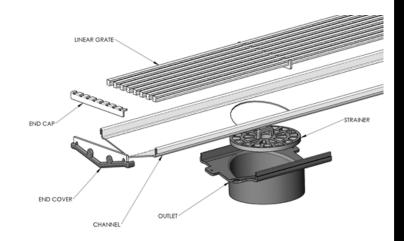

#### **BAR GRATE KIT CONTAINS:**

- 1 LONG GRATE ASSEMBLED
- 1 CHANNEL 1205mm
- 1 PLASTIC OUTLET
- 1 PLASTIC STRAINER
- 2 END COVERS
- 4 END CAPS
- 1 DEBURRING TOOL
- 4 SS POP RIVETS & WASHERS
- 1 HOLE SAW

#### LINEAR GRATE KIT CONTAINS:

- 1 LINEAR GRATE
- 1 LINEAR GRATE END CAPS
- 1 CHANNEL 1205mm
- 1 PLASTIC OUTLET
- 1 PLASTIC STRAINER
- 2 END CAPS
- 1 DEBURRING TOOL
- 4 SS POP RIVETS
- 1 HOLE SAW

134 Gilba Road Girraween, NSW 2145 sales@artaust.com.au | www.artaust.com.au Phone: 02 9636 2131 | Fax: 02 9636 2498