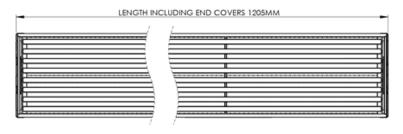

#### **BAR GRATE KIT CONTAINS:**

- 1 LONG GRATE ASSEMBLED
- 1 CHANNEL 1205mm
- 1 PLASTIC OUTLET
- 1 PLASTIC STRAINER
- 2 END COVERS
- 4 END CAPS
- 1 DEBURRING TOOL
- 4 SS POP RIVETS & WASHERS
- 1 HOLE SAW

#### LINEAR GRATE KIT CONTAINS:

- 1 LINEAR GRATE
- 1 LINEAR GRATE END CAPS
- 1 CHANNEL 1205mm
- 1 PLASTIC OUTLET
- 1 PLASTIC STRAINER
- 2 END CAPS
- 1 DEBURRING TOOL
- 4 SS POP RIVETS
- 1 HOLE SAW

134 Gilba Road Girraween, NSW 2145 sales@artaust.com.au | www.artaust.com.au Phone: 02 9636 2131 | Fax: 02 9636 2498