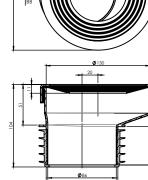

## PAN COLLARS TO GET YOU OUT OF THE S#&T

- Available In 0mm, 10mm, 20mm, 40mm & 0mm to 100mm Offsets
- Solvent Weld or Flexi Fin Connections
- Avoids major jack hammering of slabs and saves hours of installation hassles

## **PAN COLLARS**

31903

31904

Ø 144.4 Ø 136.4 Ø 130

31906