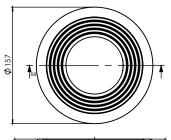

# ART INTERNATIONAL

## PLUMBING & BATHROOMWARE



31901 100mm Pan Collar 40mm Offset w/ Flexi Fin Connection



31902 100mm Extenda Pan 0-100mm Offset w/ Flexi Fin Connection



31903 100mm Pan Collar Concentric w/ Solvent Weld Connection



31904 100mm Pan Collar 20mm Offset w/ Solvent Weld Connection



31905 100mm Pan Collar Concentric w/ Flexi Fin Connection



31906 100mm Pan Collar 20mm Offset w/ Flexi Fin Connection

## PAN COLLARS TO GET YOU OUT OF THE S#&T

- Available In 0mm, 10mm, 20mm, 40mm & 0mm to 100mm Offsets
- Solvent Weld or Flexi Fin Connections
- Avoids major jack hammering of slabs and saves hours of installation hassles









## **PAN COLLARS**











31903





31904

Ø 144.4 Ø 136.4 Ø 130



31906

#### Other Available Products







31905





Vanity Space Saver Cap & Lining Elbow

Puddle Flanges

**ART** NEW ZEALAND



#### **Queensland & NT**

Unit 1, 10-12 Glasson Drive, Bethania QLD 4205 salesqld@artaust.com.au | www.artaust.com.au Phone: 07 3805 6664 | Fax: 07 3805 6668

**PROUDLY DISTRIBUTED BY:** 

### PLUMBING & BATHROOMWARE

#### **New Zealand**

sales@artnz.co.nz | www.artnz.co.nz Phone: 0800 642 184

#### **NSW, Victoria & ACT**

OUR BRANDS ARE:

134 Gilba Road Girraween, NSW 2145 sales@artaust.com.au | www.artaust.com.au Phone: 02 9636 2131 | Fax: 02 9636 2498