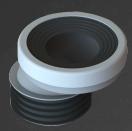

## PLUMBING & BATHROOMWARE

31901 100mm Pan Collar 40mm Offset w/ Flexi Fin Connection

31902 100mm Extenda Pan 0-100mm Offset w/ Flexi Fin Connection

31903 100mm Pan Collar Concentric w/ Solvent Weld Connection

31904 100mm Pan Collar 20mm Offset w/ Solvent Weld Connection

31905 100mm Pan Collar Concentric w/ Flexi Fin Connection

31906 100mm Pan Collar 20mm Offset w/ Flexi Fin Connection

## **PAN COLLARS**

31903

31904

Ø 144.4 Ø 136.4 Ø 130

31906