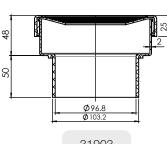

# ART INTERNATIONAL

## PLUMBING & BATHROOMWARE



31901 100mm Pan Collar 40mm Offset w/ Flexi Fin Connection



31902 100mm Extenda Pan 0-100mm Offset w/ Flexi Fin Connection



31903 100mm Pan Collar Concentric w/ Solvent Weld Connection



31904 100mm Pan Collar 20mm Offset w/ Solvent Weld Connection



31905 100mm Pan Collar Concentric w/ Flexi Fin Connection



31906 100mm Pan Collar 20mm Offset w/ Flexi Fin Connection

## PAN COLLARS TO GET YOU OUT OF THE S#&T

- Available In 0mm, 10mm, 20mm, 40mm & 0mm to 100mm Offsets
- Solvent Weld or Flexi Fin Connections
- Avoids major jack hammering of slabs and saves hours of installation hassles









## **PAN COLLARS**











31903





31904

Ø 144.4 Ø 136.4 Ø 130



31906

#### Other Available Products







31905





Vanity Space Saver Cap & Lining Elbow

Puddle Flanges

**ART** NEW ZEALAND



#### **Queensland & NT**

Unit 1, 10-12 Glasson Drive, Bethania QLD 4205 salesqld@artaust.com.au | www.artaust.com.au Phone: 07 3805 6664 | Fax: 07 3805 6668

**PROUDLY DISTRIBUTED BY:** 

### PLUMBING & BATHROOMWARE

#### **New Zealand**

sales@artnz.co.nz | www.artnz.co.nz Phone: 0800 642 184

#### **NSW, Victoria & ACT**

OUR BRANDS ARE:

134 Gilba Road Girraween, NSW 2145 sales@artaust.com.au | www.artaust.com.au Phone: 02 9636 2131 | Fax: 02 9636 2498