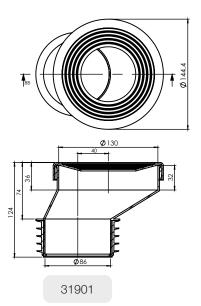

## PLUMBING & BATHROOMWARE

31901 100mm Pan Collar 40mm Offset w/ Flexi Fin Connection

31902 100mm Extenda Pan 0-100mm Offset w/ Flexi Fin Connection

31903 100mm Pan Collar Concentric w/ Solvent Weld Connection

## **PAN COLLARS**

31903

31904

Ø 144.4 Ø 136.4 Ø 130

31906