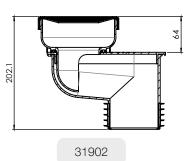

## PLUMBING & BATHROOMWARE

31901 100mm Pan Collar 40mm Offset w/ Flexi Fin Connection

31902 100mm Extenda Pan 0-100mm Offset w/ Flexi Fin Connection

31903 100mm Pan Collar Concentric w/ Solvent Weld Connection