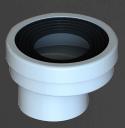

## PLUMBING & BATHROOMWARE

31901 100mm Pan Collar 40mm Offset w/ Flexi Fin Connection

31902 100mm Extenda Pan 0-100mm Offset w/ Flexi Fin Connection

31903 100mm Pan Collar Concentric w/ Solvent Weld Connection

31904 100mm Pan Collar 20mm Offset w/ Solvent Weld Connection

31905 100mm Pan Collar Concentric w/ Flexi Fin Connection

31906 100mm Pan Collar 20mm Offset w/ Flexi Fin Connection

## **PAN COLLARS**

31903

31904

Ø 144.4 Ø 136.4 Ø 130

31906