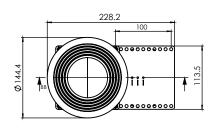

# ART INTERNATIONAL

## PLUMBING & BATHROOMWARE



31901 100mm Pan Collar 40mm Offset w/ Flexi Fin Connection



31902 100mm Extenda Pan 0-100mm Offset w/ Flexi Fin Connection



31903 100mm Pan Collar Concentric w/ Solvent Weld Connection



31904 100mm Pan Collar 20mm Offset w/ Solvent Weld Connection



31905 100mm Pan Collar Concentric w/ Flexi Fin Connection



31906 100mm Pan Collar 20mm Offset w/ Flexi Fin Connection

## PAN COLLARS TO GET YOU OUT OF THE S#&T

- Available In 0mm, 10mm, 20mm, 40mm & 0mm to 100mm Offsets
- Solvent Weld or Flexi Fin Connections
- Avoids major jack hammering of slabs and saves hours of installation hassles









## **PAN COLLARS**











31903





31904

Ø 144.4 Ø 136.4 Ø 130



31906

#### Other Available Products







31905





Vanity Space Saver Cap & Lining Elbow

Puddle Flanges

**ART** NEW ZEALAND



#### **Queensland & NT**

Unit 1, 10-12 Glasson Drive, Bethania QLD 4205 salesqld@artaust.com.au | www.artaust.com.au Phone: 07 3805 6664 | Fax: 07 3805 6668

**PROUDLY DISTRIBUTED BY:** 

### PLUMBING & BATHROOMWARE

#### **New Zealand**

sales@artnz.co.nz | www.artnz.co.nz Phone: 0800 642 184

#### **NSW, Victoria & ACT**

OUR BRANDS ARE:

134 Gilba Road Girraween, NSW 2145 sales@artaust.com.au | www.artaust.com.au Phone: 02 9636 2131 | Fax: 02 9636 2498