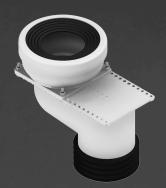

## PLUMBING & BATHROOMWARE

31901 100mm Pan Collar 40mm Offset w/ Flexi Fin Connection

31902 100mm Extenda Pan 0-100mm Offset w/ Flexi Fin Connection

31903 100mm Pan Collar Concentric w/ Solvent Weld Connection

31904 100mm Pan Collar 20mm Offset w/ Solvent Weld Connection

31905 100mm Pan Collar Concentric w/ Flexi Fin Connection

31906 100mm Pan Collar 20mm Offset w/ Flexi Fin Connection