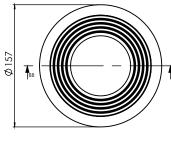

# ART INTERNATIONAL

## PLUMBING & BATHROOMWARE



31901 100mm Pan Collar 40mm Offset w/ Flexi Fin Connection



31902 100mm Extenda Pan 0-100mm Offset w/ Flexi Fin Connection



31903 100mm Pan Collar Concentric w/ Solvent Weld Connection



31904 100mm Pan Collar 20mm Offset w/ Solvent Weld Connection



31905 100mm Pan Collar Concentric w/ Flexi Fin Connection



31906 100mm Pan Collar 20mm Offset w/ Flexi Fin Connection

## PAN COLLARS TO GET YOU OUT OF THE S#&T

- Available In 0mm, 10mm, 20mm, 40mm & 0mm to 100mm Offsets
- Solvent Weld or Flexi Fin Connections
- Avoids major jack hammering of slabs and saves hours of installation hassles









## **PAN COLLARS**











31903





31904

Ø 144.4 Ø 136.4 Ø 130



31906

#### Other Available Products







31905





Vanity Space Saver Cap & Lining Elbow

Puddle Flanges

**ART** NEW ZEALAND



#### **Queensland & NT**

Unit 1, 10-12 Glasson Drive, Bethania QLD 4205 salesqld@artaust.com.au | www.artaust.com.au Phone: 07 3805 6664 | Fax: 07 3805 6668

**PROUDLY DISTRIBUTED BY:** 

### PLUMBING & BATHROOMWARE

#### **New Zealand**

sales@artnz.co.nz | www.artnz.co.nz Phone: 0800 642 184

#### **NSW, Victoria & ACT**

OUR BRANDS ARE:

134 Gilba Road Girraween, NSW 2145 sales@artaust.com.au | www.artaust.com.au Phone: 02 9636 2131 | Fax: 02 9636 2498