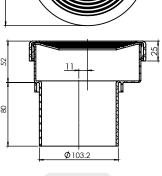

## PAN COLLARS TO GET YOU OUT OF THE S#&T

- Available In 0mm, 10mm, 20mm, 40mm & 0mm to 100mm Offsets
- Solvent Weld or Flexi Fin Connections
- Avoids major jack hammering of slabs and saves hours of installation hassles

## **PAN COLLARS**

31903

31904

Ø 144.4 Ø 136.4 Ø 130

31906