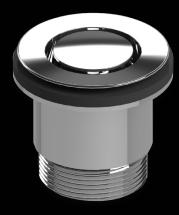

## POP DOWN® PLUG & WASTES

40mm Basin Pop Down<sup>o</sup> 21801.01 Chrome

40mm Bath Pop Down<sup>o</sup> 21811.01 Chrome

40mm Bath Pop Down<sup>o</sup> with Overflow 21812.01 Chrome

40mm Bath Bend Pop Down® with Connector 21831.01 Chrome