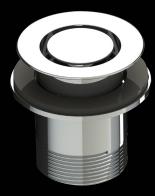

## POP DOWN® PLUG & WASTES

40mm Basin Pop Down<sup>o</sup> 21801.01 Chrome

40mm Bath Pop Down<sup>o</sup> 21811.01 Chrome

40mm Bath Pop Down<sup>o</sup> with Overflow 21812.01 Chrome

40mm Bath Bend Pop Down® with Connector 21831.01 Chrome