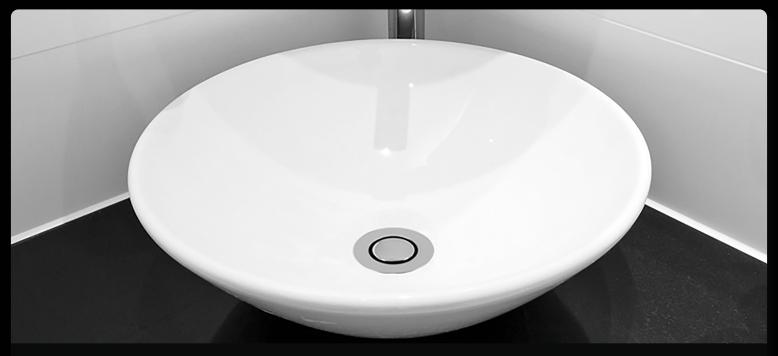

## POP DOWN® PLUG & WASTES

### LOOKS BETTER. IS BETTER!

When you think it's closed, it's actually **OPEN.** 

When you think it's open, it's actually **CLOSED.** 

FEATURES & BENEFITS

- ☑ Basin Pop Down® available in 32mm and 40mm suits with & without overflow
- ✓ Innovative quick remove cartridge
- ☑ Lifetime replacement guarantee on cartridge
- World Wide Patent Granted or Pending
- Available in a range of finishes

## POP DOWN® PLUG & WASTES

40mm Basin Pop Down<sup>o</sup> 21801.01 Chrome

40mm Bath Pop Down<sup>o</sup> 21811.01 Chrome

40mm Bath Pop Down<sup>o</sup> with Overflow 21812.01 Chrome

40mm Bath Bend Pop Down® with Connector 21831.01 Chrome