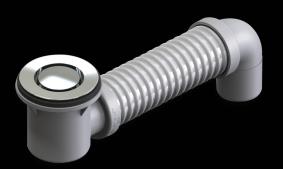

## POP DOWN® PLUG & WASTES

40mm Basin Pop Down<sup>o</sup> 21801.01 Chrome

40mm Bath Pop Down<sup>o</sup> 21811.01 Chrome

40mm Bath Pop Down<sup>o</sup> with Overflow 21812.01 Chrome

40mm Bath Bend Pop Down® with Connector 21831.01 Chrome