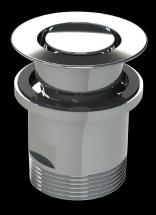

## POP DOWN® PLUG & WASTES

### LOOKS BETTER. IS BETTER!

When you think it's closed, it's actually **OPEN.** 

When you think it's open, it's actually **CLOSED.** 

FEATURES & BENEFITS

- ☑ Basin Pop Down® available in 32mm and 40mm suits with & without overflow
- ✓ Innovative quick remove cartridge
- ☑ Lifetime replacement guarantee on cartridge
- World Wide Patent Granted or Pending
- Available in a range of finishes

## POP DOWN® PLUG & WASTES

40mm Basin Pop Down<sup>o</sup> 21801.01 Chrome

40mm Bath Pop Down<sup>o</sup> 21811.01 Chrome

40mm Bath Pop Down<sup>o</sup> with Overflow 21812.01 Chrome

40mm Bath Bend Pop Down® with Connector 21831.01 Chrome