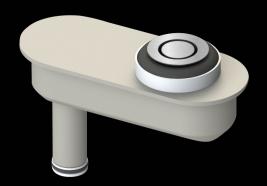

# POP DOWN® PLUG & WASTES

#### **FEATURES & BENEFITS**

- ☑ Basin Pop Down® available in 32mm and 40mm suits with & without overflow
- ✓ Innovative quick remove mechanism for drain access and cleaning
- ☑ Lifetime replacement warranty on mechanism
- ☑ Worldwide Patent Granted or Pending
- ✓ Available in a range of finishes

### LOOKS BETTER. IS BETTER!

Revolutionary self-lubricating/ anti jam acetal mechanism.

**OPEN** in the flush position

**CLOSED** in the down position