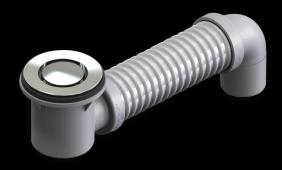

# ART INTERNATIONAL

## PLUMBING & BATHROOMWARE



# POP DOWN® PLUG & WASTES

#### **FEATURES & BENEFITS**

- ☑ Basin Pop Down® available in 32mm and 40mm suits with & without overflow
- ✓ Innovative quick remove mechanism for drain access and cleaning
- ☑ Lifetime replacement warranty on mechanism
- ☑ Worldwide Patent Granted or Pending
- ✓ Available in a range of finishes

### LOOKS BETTER. IS BETTER!



Revolutionary self-lubricating/ anti jam acetal mechanism.



**OPEN** in the flush position



**CLOSED** in the down position









## POP DOWN® PLUG & WASTES



40mm Basin Pop Down® 21801.01 Chrome



40mm Bath Pop Down® 21811.01 Chrome



40mm Bath Pop Down® with Overflow 21812.01 Chrome



40mm Bath Bend Pop Down® with Connector 21831.01 Chrome



40mm Pop Down® "Bathdinger" 21841.01 Chrome

#### **Available Finishes**



.01 Chrome



.02 Satin



.03 Gold



.04 Polished Brass



.05 Black



.06 Brushed



.08 Rose



.09 Gun Metal Grey





.11 White



.21 Brushed Chrome



.23 Brushed



.25 Matt



.28 Brushed Rose Gold



.29 Brushed Gun Metal Grey



.31 Matt



.39 Titanium Grey

#### Available at all leading Bathroom and Plumbing Outlets

Note: .04 Polished Brass (Raw/Living Finish)



#### **NSW, Victoria & ACT**

134 Gilba Road Girraween, NSW 2145 sales@artaust.com.au | www.artaust.com.au Phone: 02 9636 2131 | Fax: 02 9636 2498

#### **PROUDLY DISTRIBUTED BY:**

#### **Queensland & NT**

Unit 1, 10-12 Glasson Drive, Bethania QLD 4205 salesqld@artaust.com.au |