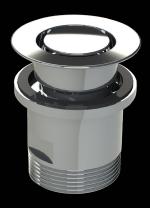

## POP DOWN® PLUG & WASTES

40mm Basin Pop Down® 21801.01 Chrome

40mm Bath Pop Down® 21811.01 Chrome

40mm Bath Pop Down® with Overflow 21812.01 Chrome

40mm Bath Bend Pop Down® with Connector 21831.01 Chrome