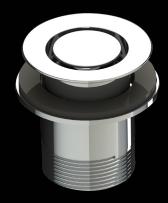

## POP DOWN® PLUG & WASTES

40mm Basin Pop Down® 21801.01 Chrome

40mm Bath Pop Down® 21811.01 Chrome

40mm Bath Pop Down® with Overflow 21812.01 Chrome

40mm Bath Bend Pop Down® with Connector 21831.01 Chrome