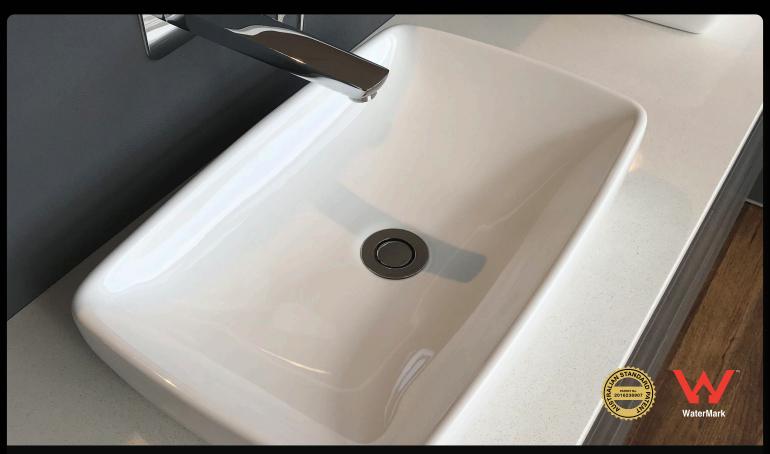

# POP DOWN® PLUG & WASTES

#### **FEATURES & BENEFITS**

- ☑ Basin Pop Down® available in 32mm and 40mm suits with & without overflow
- ✓ Innovative quick remove mechanism for drain access and cleaning
- ☑ Lifetime replacement warranty on mechanism
- ☑ Worldwide Patent Granted or Pending
- ✓ Available in a range of finishes

## POP DOWN® PLUG & WASTES

40mm Basin Pop Down® 21801.01 Chrome

40mm Bath Pop Down® 21811.01 Chrome

40mm Bath Pop Down® with Overflow 21812.01 Chrome

40mm Bath Bend Pop Down® with Connector 21831.01 Chrome