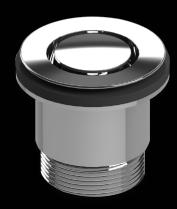

## POP DOWN® PLUG & WASTES

40mm Basin Pop Down® 21801.01 Chrome

40mm Bath Pop Down® 21811.01 Chrome

40mm Bath Pop Down® with Overflow 21812.01 Chrome

40mm Bath Bend Pop Down® with Connector 21831.01 Chrome