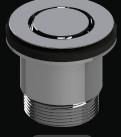

### TITANIUM GREY POP DOWN

**PLUG & WASTES** 

### LOOKS BETTER. IS BETTER!

- ✓ At Last a quick close waste that is approved for basins and baths giving you a consistent look throughout your bathroom.
- ✓ Looks Fantastic Sits flush in the most commonly used 'open position' for a superior aesthetic.
- ☑ Works Brilliantly super smooth opening and closing, along with easy to remove cartridge for cleaning and drain access.

21801.39

21811.39

WaterMark