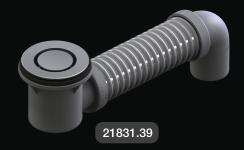

### TITANIUM GREY POP DOWN

**PLUG & WASTES** 

### LOOKS BETTER. IS BETTER!

- ✓ At Last a quick close waste that is approved for basins and baths giving you a consistent look throughout your bathroom.
- ✓ Looks Fantastic Sits flush in the most commonly used 'open position' for a superior aesthetic.
- ☑ Works Brilliantly super smooth opening and closing, along with easy to remove cartridge for cleaning and drain access.

21801.39

21811.39

WaterMark