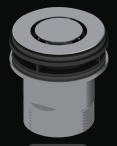

### TITANIUM GREY POP DOWN

**PLUG & WASTES** 

### LOOKS BETTER. IS BETTER!

- ✓ At Last a quick close waste that is approved for basins and baths giving you a consistent look throughout your bathroom.
- ✓ Looks Fantastic Sits flush in the most commonly used 'open position' for a superior aesthetic.
- ☑ Works Brilliantly super smooth opening and closing, along with easy to remove cartridge for cleaning and drain access.

21801.39

21811.39

WaterMark