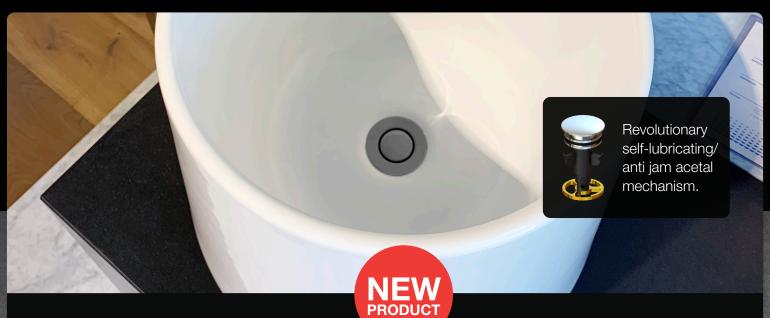

### TITANIUM GREY POP DOWN

**PLUG & WASTES** 

### LOOKS BETTER. IS BETTER!

- ✓ At Last a quick close waste that is approved for basins and baths giving you a consistent look throughout your bathroom.
- ✓ Looks Fantastic Sits flush in the most commonly used 'open position' for a superior aesthetic.
- ☑ Works Brilliantly super smooth opening and closing, along with easy to remove cartridge for cleaning and drain access.