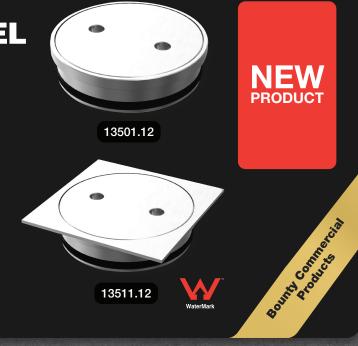

## Designer Bathroom Fittings

ROUND & SQUARE CLEAROUT 316 MARINE / MEDICAL GRADE STAINLESS STEEL

The Bounty Bathroomware 316 Stainless Steel Clearout is anti corrosive and chemical resistant. Suitable for commercial applications – Health / Aged Care and other environments where harsh chemical maybe used.

## **FEATURES & BENEFITS**

- ✓ 100mm connection
- ✓ Push in O ring seal for easy installation
- ✓ Available in Round & Square

NSW, Victoria & ACT

134 Gilba Road Girraween, NSW 2145 sales@artaust.com.au | www.artaust.com.au Phone: 02 9636 2131 | Fax: 02 9636 2498