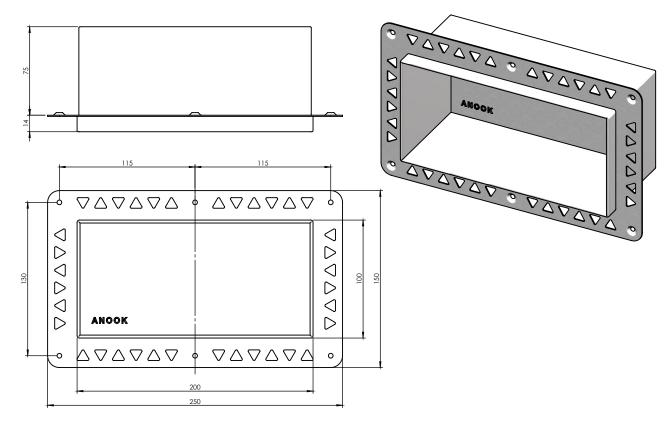

## FOOT ANOOK<sup>®</sup> SHOWER NICHE 200 x 100mm

- ✓ Your home for shampoo, soap and shower essentials
- ☑ The Foot Anook® shaving and washing your legs made easy
- ✓ Perfect in your shower, or as a bathroom shelf
- ☑ The Waterproofer's friend with the Unique Perforated Flange for Secure Membrane Bonding
- $oldsymbol{arphi}$  Constructed from Hospital Grade 304 Stainless Steel
- ✓ Certified Registered Design

| CODE     | OUTLET SIZE | FINISH  | CTN QTY |
|----------|-------------|---------|---------|
| 51101.12 | N/A         | S/Steel | each    |

**NOTE:** Each side has 1 degree of fall to stop water pooling.