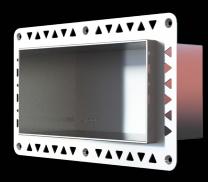

## FOOT ANOOK<sup>®</sup> SHOWER NICHE 200 x 100mm

- ✓ Your home for shampoo, soap and shower essentials
- ☑ The Foot Anook® shaving and washing your legs made easy
- ✓ Perfect in your shower, or as a bathroom shelf
- ☑ The Waterproofer's friend with the Unique Perforated Flange for Secure Membrane Bonding
- $oldsymbol{arphi}$  Constructed from Hospital Grade 304 Stainless Steel
- ✓ Certified Registered Design