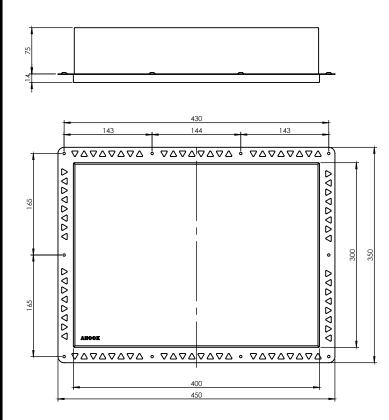

## **ANOOK<sup>®</sup> SHOWER NICHE 400 x 300mm**

- The ultimate Space Saving bathroom accessory  $\mathbf{\mathbf{S}}$
- Your home for shampoo, soap and shower essentials  $\mathbf{V}$
- The Foot Anook<sup>®</sup> shaving and washing your legs made easy  $\mathbf{\nabla}$
- Perfect in your shower, or as a bathroom shelf  $\mathbf{\mathbf{V}}$
- Easy installation, saving time & money  $\mathbf{\mathbf{S}}$
- ☑ The Waterproofer's friend with the Unique Perforated Flange for Secure Membrane Bonding
- Constructed from Hospital Grade 304 Stainless Steel  $\mathbf{S}$
- Certified Registered Design

**NOTE:** Each side has 1 degree of fall to stop water pooling.