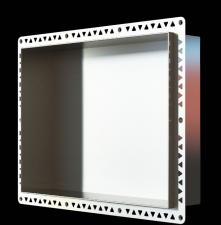

## **ANOOK<sup>®</sup> SHOWER NICHE 400 x 300mm**

- The ultimate Space Saving bathroom accessory  $\mathbf{\mathbf{S}}$
- Your home for shampoo, soap and shower essentials  $\mathbf{V}$
- The Foot Anook<sup>®</sup> shaving and washing your legs made easy  $\mathbf{\nabla}$
- Perfect in your shower, or as a bathroom shelf  $\mathbf{\mathbf{V}}$
- Easy installation, saving time & money  $\mathbf{\mathbf{S}}$
- ☑ The Waterproofer's friend with the Unique Perforated Flange for Secure Membrane Bonding
- Constructed from Hospital Grade 304 Stainless Steel  $\mathbf{S}$
- Certified Registered Design

**NOTE:** Each side has 1 degree of fall to stop water pooling.