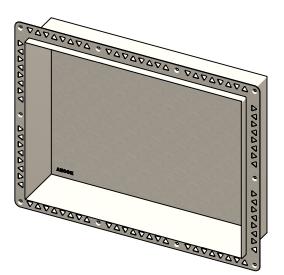

## **ANOOK<sup>®</sup> SHOWER NICHE 400 x 300mm**

- The ultimate Space Saving bathroom accessory  $\mathbf{\mathbf{S}}$
- Your home for shampoo, soap and shower essentials  $\mathbf{V}$
- The Foot Anook<sup>®</sup> shaving and washing your legs made easy  $\mathbf{\nabla}$
- Perfect in your shower, or as a bathroom shelf  $\mathbf{\mathbf{V}}$
- Easy installation, saving time & money  $\mathbf{\mathbf{S}}$
- ☑ The Waterproofer's friend with the Unique Perforated Flange for Secure Membrane Bonding
- Constructed from Hospital Grade 304 Stainless Steel  $\mathbf{S}$
- Certified Registered Design