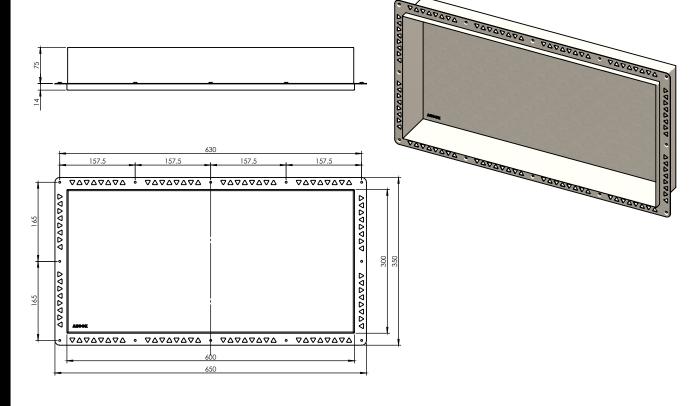

| CODE     | OUTLET SIZE | FINISH  | CTN QTY |
|----------|-------------|---------|---------|
| 51107.12 | N/A         | S/Steel | each    |

NOTE: Each side has 1 degree of fall to stop water pooling.