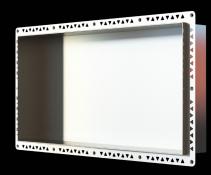

## ANOOK® SHOWER NICHE 600 x 300mm

- ▼ The ultimate Space Saving bathroom accessory
- Your home for shampoo, soap and shower essentials
- The Foot Anook® shaving and washing your legs made easy
- ✓ Perfect in your shower, or as a bathroom shelf
- ☑ The Waterproofer's friend with the Unique Perforated Flange for Secure Membrane Bonding
- ☑ Constructed from Hospital Grade 304 Stainless Steel
- ✓ Certified Registered Design