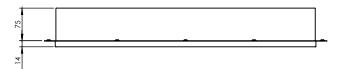

| CODE     | OUTLET SIZE | FINISH  | CTN QTY |
|----------|-------------|---------|---------|
| 51109.12 | N/A         | S/Steel | each    |

NOTE: Each side has 1 degree of fall to stop water pooling.