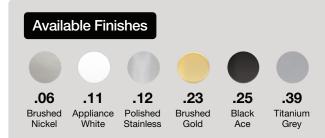

## ANOOK® SHOWER NICHE 600 x 400mm

- ▼ The ultimate Space Saving bathroom accessory
- Your home for shampoo, soap and shower essentials
- ☑ The Foot Anook® shaving and washing your legs made easy
- ✓ Perfect in your shower, or as a bathroom shelf
- ☑ Easy installation, saving time & money
- ☑ The Waterproofer's friend with the Unique Perforated Flange for Secure Membrane Bonding
- $oldsymbol{arphi}$  Constructed from Hospital Grade 304 Stainless Steel
- ✓ Certified Registered Design

| CODE     | OUTLET SIZE | FINISH  | CTN QTY |
|----------|-------------|---------|---------|
| 51109.12 | N/A         | S/Steel | each    |











NOTE: Each side has 1 degree of fall to stop water pooling.