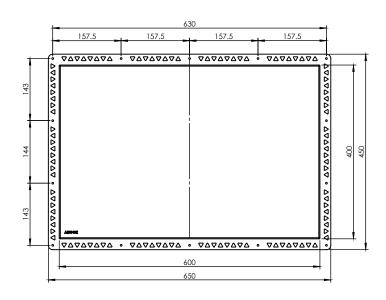

| CODE     | OUTLET SIZE | FINISH  | CTN QTY |
|----------|-------------|---------|---------|
| 51109.12 | N/A         | S/Steel | each    |

NOTE: Each side has 1 degree of fall to stop water pooling.