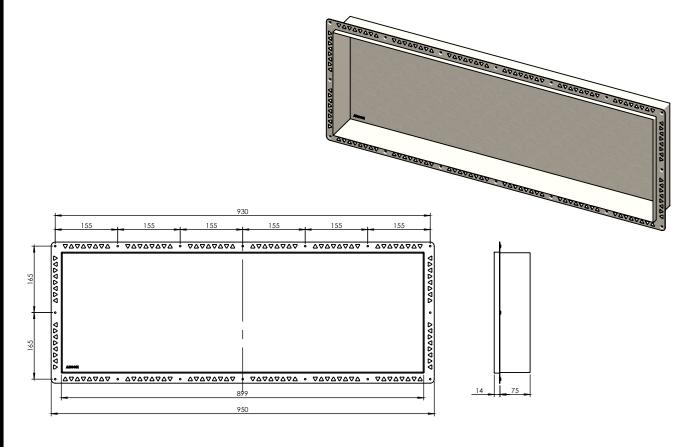

| CODE     | OUTLET SIZE | FINISH  | CTN QTY |
|----------|-------------|---------|---------|
| 51111.12 | N/A         | S/Steel | each    |

NOTE: Each side has 1 degree of fall to stop water pooling.