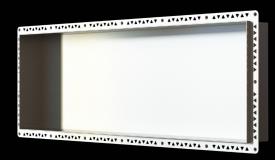

## ANOOK® SHOWER NICHE 900 x 300mm

- ▼ The ultimate Space Saving bathroom accessory
- ✓ Your home for shampoo, soap and shower essentials
- ☑ The Foot Anook® shaving and washing your legs made easy
- ✓ Perfect in your shower, or as a bathroom shelf
- ☑ Easy installation, saving time & money
- ☑ The Waterproofer's friend with the Unique Perforated Flange for Secure Membrane Bonding
- ☑ Constructed from Hospital Grade 304 Stainless Steel
- ✓ Certified Registered Design