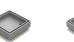

## SQUARE BERMUDA MEGAFLEX<sup>™</sup> 100x100mm 50mm OUTLET

FLOOR WASTES

- ☑ Solid brass construction
- ✓ With ABS megaflex<sup>™</sup> base
- Protective cover for Installation, Sound Dampeners as standard
- Stainless steel strainer included