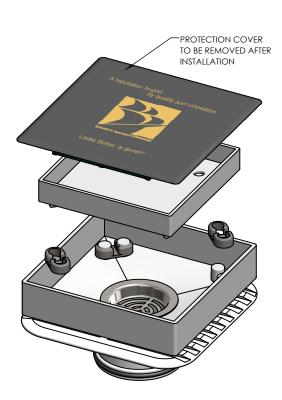

## SQUARE BERMUDA MEGAFLEX<sup>™</sup> 100x100mm 50mm OUTLET

FLOOR WASTES

- ☑ Solid brass construction
- ✓ With ABS megaflex<sup>™</sup> base
- Protective cover for Installation, Sound Dampeners as standard
- Stainless steel strainer included