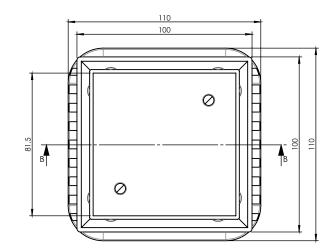

## SQUARE BERMUDA MEGAFLEX<sup>™</sup> 100x100mm 50mm OUTLET

FLOOR WASTES

- ☑ Solid brass construction
- ✓ With ABS megaflex<sup>™</sup> base
- Protective cover for Installation, Sound Dampeners as standard
- Stainless steel strainer included