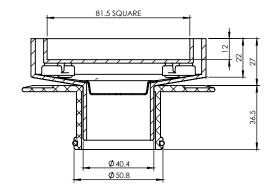

## SQUARE BERMUDA MEGAFLEX<sup>™</sup> 100x100mm 50mm OUTLET

FLOOR WASTES

- ☑ Solid brass construction
- ✓ With ABS megaflex<sup>™</sup> base
- Protective cover for Installation, Sound Dampeners as standard
- Stainless steel strainer included

| CODE     | OUTLET SIZE | FINISH | <b>CTN QTY</b> |
|----------|-------------|--------|----------------|
| 11205.01 | 50mm        | Chrome | 20             |